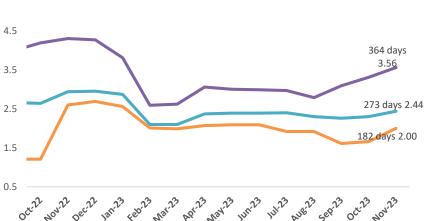

## 3 Weeks of Upside Trading in Treasury Bills as BPNG continues to offer the 7 Day Fixed Rate Full Allocation (FRFA.

- A total of K400.68m was offered in the T-bill auction this week. There was an oversubscription in the overall auction by an aggregate amount of K257.89m. The 273 bid is stronger proportional to offering, 364 days naturally is higher with higher offering.
- All tenors gained points in the week's auction across the board. Both the 182 & 364 days stocks gained 2 bps as the 273 days stock gained 6 bps.
- Graph 1.0 shows interest rates movement over a 12 month period for the 182, 273 and 364 days papers.
- The Central Bank notes that headline inflation is anticipated to remain low while core inflation is remains challenging, based on its assesment of economic fundamentals and broader macroeconomic indicators.
- The Kina Facility Rate (KFR) has reduced by 50 basis points for this month from 3.00% to 2.50%. The reduction aims to support economic growth as inflation remains subdued.
- BSP Treasury monthly market summary noted BPNG's increased intervention in the FX market has played a big part in system liquidity and the increase in auction rates across all tenors.

### Table 1.0 – Previous auction results

| sults 24th N | lovember 2                          | 023                                                                                                                              |                                                |
|--------------|-------------------------------------|----------------------------------------------------------------------------------------------------------------------------------|------------------------------------------------|
| 182 days     | 273 days                            | 364 days                                                                                                                         | Total                                          |
| 2.00%        | 2.44%                               | 3.56%                                                                                                                            |                                                |
| 20           | 50                                  | 330.68                                                                                                                           | 400.68                                         |
| 15           | 102                                 | 541.57                                                                                                                           | 658.57                                         |
| 15           | 15                                  | 330.68                                                                                                                           | 360.68                                         |
| 0.75         | 2.04                                | 1.64                                                                                                                             | 1.64                                           |
|              | 182 days<br>2.00%<br>20<br>15<br>15 | 182 days         273 days           2.00%         2.44%           20         50           15         102           15         15 | 2.00%2.44%3.56%2050330.6815102541.571515330.68 |

#### Graph 1.0-Yield curve (%) showing movement in the 182,273 and 364 days T-bills over 12 month period