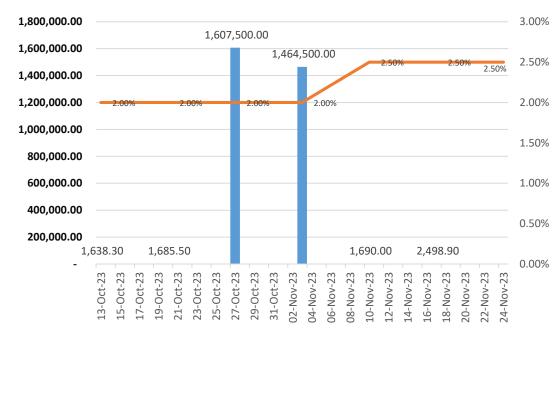

# BSP Capital Limited Money market Insight

- Term deposit rates remained flat across the board.
- The Central Bank continues to strengthen the monetary policy operational framework by intensifying efforts to mob up excess liquidity and adopt more effective short-term liquidity management instruments. Trading in the 7-Day Fixed Rate Full Allocation (FRFA) Central Bank Bill continues.
- The FRFA Auction is exclusive to deposit takers, such as commercial banks, Savings & Loans Societies and & Finance Companies. This week saw the fixed rate of 2.00% increased to 2.50%pa, there are specific requirements, and outcome is solely subjected to Bank of PNG's decision.
- This week's FRFA Central Bank Bill auction allocated K2,259.90bn at a fixed rate of 2.50 percent. To improve the transmission of monetary policy, BPNG will continue to align its monetary policy instruments to better influence domestic market interest rates to respond to changes in the monetary policy rate the KFR. As a result, the 7-day Central Bank Bill rate, the short-term liquidity instrument under the Fixed Rate Full Allotment auction has increased by 50 basis points to 2.50 percent with immediate effect (\*FRFA 7 week trading Data).
- The September Treasury Bond issuance was held on the 23rd September 2023. Debt issuance were for 2,3,4,6,7,8,9 and 10 years with a total issuance amount of K510.4m. Coupon rates declined on all the papers.
- GIS appropriation for 2023 have been fully issued as of last month. There will be no issuance for the remainder of the year until further notice.

\*FRFA 7 week trading data on the following slide.